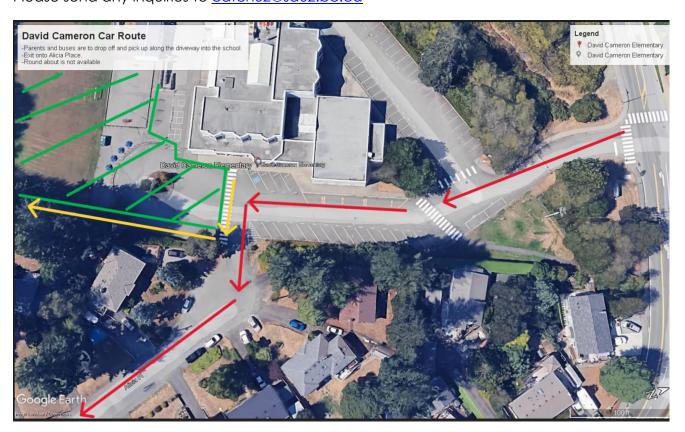

The red lines below indicate the new traffic flow for student drop off and pick up. The walkway (yellow line) into the Pickford Road neighborhood will still be accessible after the crosswalk. The green area is the construction zone.